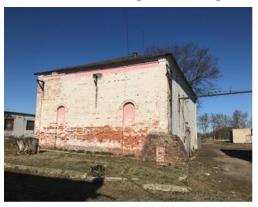

#### Factory administration building

Permanent structure, asset # No.644/C-50961 Floor area: 91.2 m<sup>2</sup>

#### Office building

Permanent structure, asset # No.644/C-50957 (Office building)
Floor area: 233.9 m<sup>2</sup>