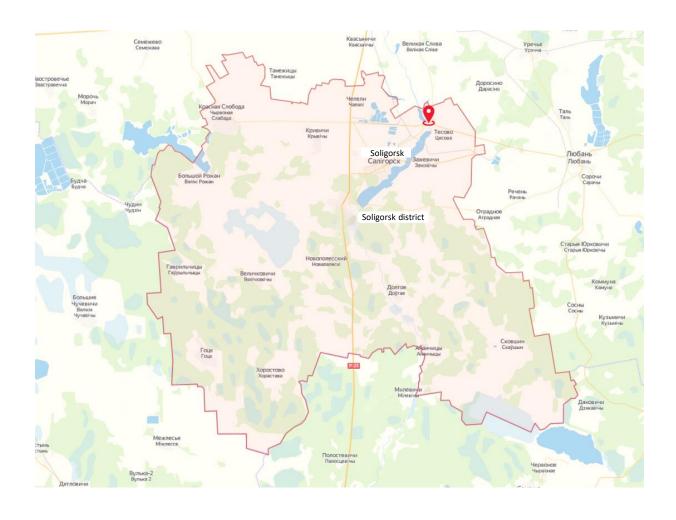

# PASSPORTS OF INVESTMENT SITES IN SOLIGORSK DISTRICT

NATIONAL AGENCY OF INVESTMENT AND PRIVATIZATION REPUBLIC OF BELARUS

MINSK REGIONAL EXECUTIVE COMMITTEE

# Site №1 Complex of winery buildings 18A, 18A/1, 18A/4, 18A/5, 18A/6, 18A/7, 18A/8, 18A/9, 18A/10, 18A/11, 18A/12, 18A/13, Tsentralnaya Street, Pogost-2 Village