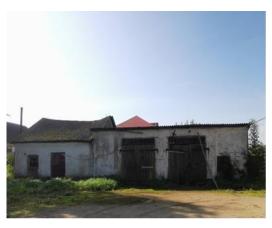

# Garage building

Permanent structure, asset # No.644/C-50958 Floor area: 130.1 m<sup>2</sup>

#### **Gatehouse building**

Permanent structure, asset # No.644/C-50960 Floor area: 30.1 m<sup>2</sup>