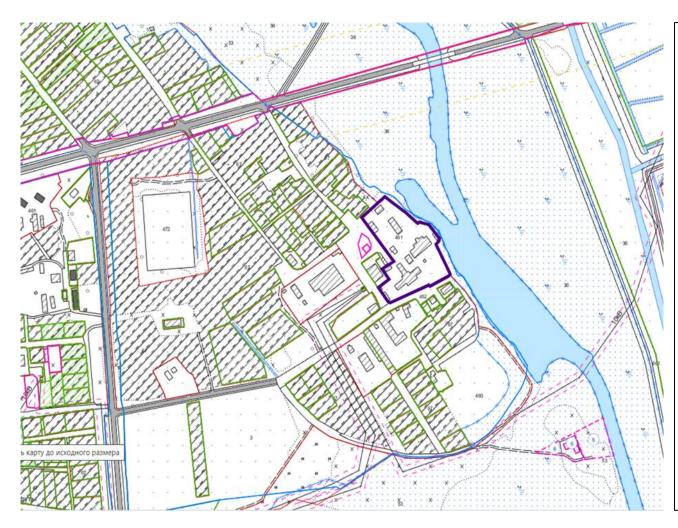

# Site plan

# **General information**

Address: 18A, Tsentralnaya Street, Pogost-2 Village,

Soligorsk District, Minsk Region

**Area:** 2.2471 ha

Land user: JSC "Gorniak"

**Asset holder:** JSC "Gorniak"

**Type of ownership:** Private