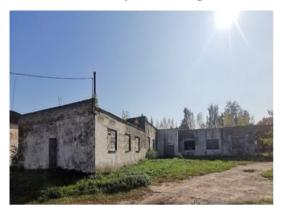

# Site №1 Complex of winery buildings 18A, 18A/1, 18A/4, 18A/5, 18A/6, 18A/7, 18A/8, 18A/9, 18A/10, 18A/11, 18A/12, 18A/13, Tsentralnaya Street, Pogost-2 Village

# Main building of the winery, finished product warehouse

Permanent structure, asset # No.644/C-50968 Floor area: 1243.1 m<sup>2</sup>

#### **Cannery building**

Permanent structure, asset # No.644/C-50956

Floor area: 891.3 m<sup>2</sup>