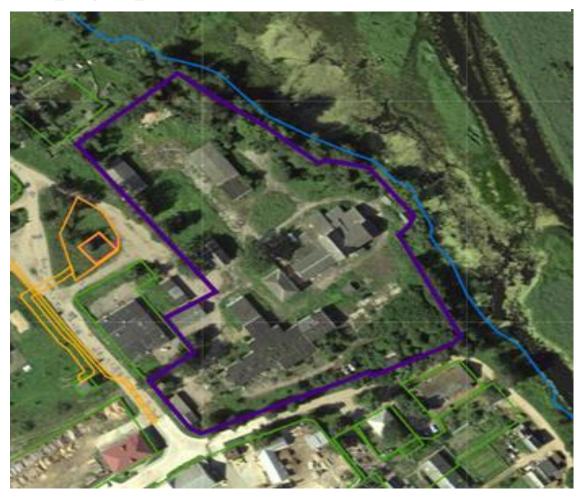

# Site plan

# **General information**

Address: 18A, Tsentralnaya Street, Pogost-2 Village,

Soligorsk District, Minsk Region

**Area:** 2.2471 ha

Land user: JSC "Gorniak"

**Asset holder:** JSC "Gorniak"

**Type of ownership:** Private