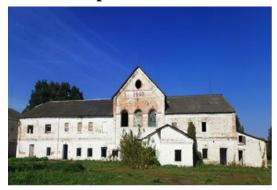

# Site №1 Complex of winery buildings 18A, 18A/1, 18A/4, 18A/5, 18A/6, 18A/7, 18A/8, 18A/9, 18A/10, 18A/11, 18A/12, 18A/13, Tsentralnaya Street, Pogost-2 Village

# Main building of the winery, finished product warehouse

Permanent structure, asset # No.644/C-50968 Floor area: 1243.1 m<sup>2</sup>