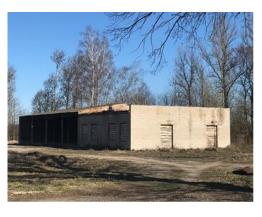

# Garage building

Permanent structure, asset # No.644/C-50958 Floor area: 130.1 m<sup>2</sup>

#### **Spare parts storage building**

Permanent structure, asset # No.644/C-50966

Floor area: 408.5 m<sup>2</sup>