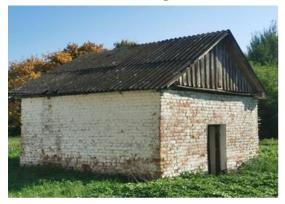

#### Juice storage building

Permanent structure, asset # No.644/C-50967 Floor area: 117.6 m<sup>2</sup>

#### **Alcohol storage building**

Permanent structure, asset # No.644/C-50953 Floor area: 148.9 m<sup>2</sup>