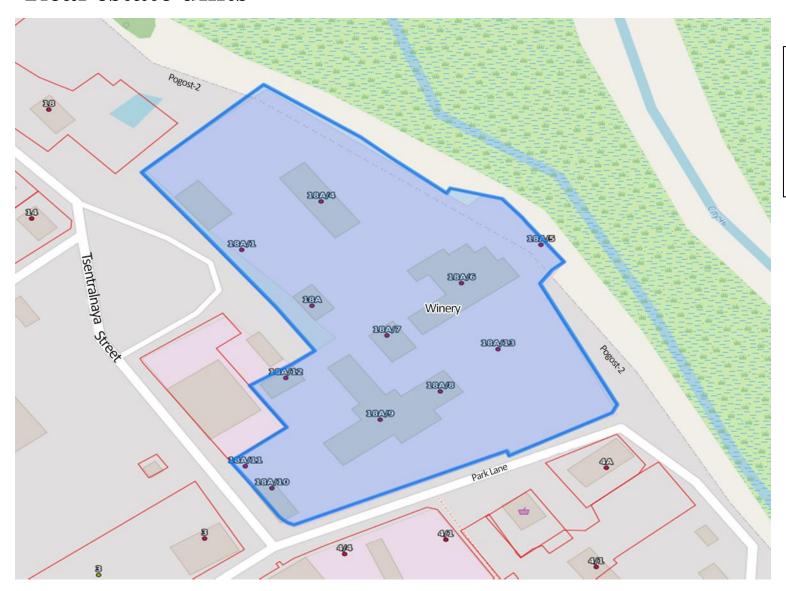

# Site №1 Complex of winery buildings 18A, 18A/1, 18A/4, 18A/5, 18A/6, 18A/7, 18A/8, 18A/9, 18A/10, 18A/11, 18A/12, 18A/13, Tsentralnaya Street, Pogost-2 Village

# Site plan

# **General information**

Address: 18A, Tsentralnaya Street, Pogost-2 Village,

Soligorsk District, Minsk Region

**Area:** 2.2471 ha

Land user: JSC "Gorniak"

**Asset holder:** JSC "Gorniak"

**Type of ownership:** Private

# **Real estate units**

# **General information**

**Total number:** 12

**Total area:** 3522.8 M<sup>2</sup>

**Intended use:** administrative and industrial

facilities