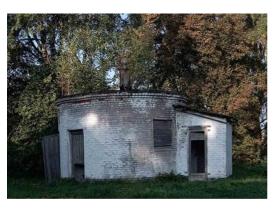

# Pumping station building with a water tower

Permanent structure, asset # No.644/C-50963

Floor area: 15.3 m<sup>2</sup>

# Pumping station building

Permanent structure, asset # No.644/C-50959

Floor area: 19.7 m<sup>2</sup>