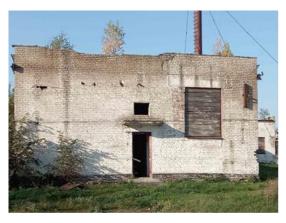

#### Factory administration building

Permanent structure, asset # No.644/C-50961 Floor area: 91.2 m<sup>2</sup>

# **Boiler house building**

Permanent structure, asset # No.644/C-50955 Floor area: 193.1 m<sup>2</sup>