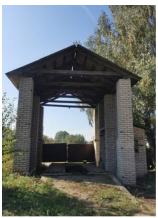

# Garage building

Permanent structure, asset # No.644/C-50958 Floor area: 130.1 m<sup>2</sup>

#### **Gatehouse building**

Permanent structure, asset # No.644/C-50960 Floor area: 30.1 m<sup>2</sup>