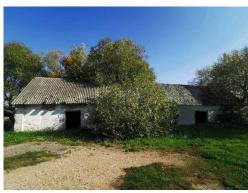

# Main building of the winery, finished product warehouse

Permanent structure, asset # No.644/C-50968 Floor area: 1243.1 m<sup>2</sup>

#### **Cannery building**

Permanent structure, asset # No.644/C-50956

Floor area: 891.3 m<sup>2</sup>

#### **Spare parts storage building**

Permanent structure, asset # No.644/C-50966

Floor area: 408.5 m<sup>2</sup>