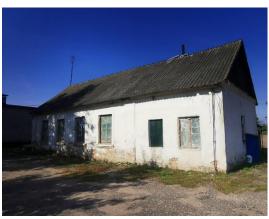

# **Boiler house building**

Permanent structure, asset # No.644/C-50955 Floor area: 193.1 m<sup>2</sup>

#### **Cannery building**

Permanent structure, asset # No.644/C-50956

Floor area: 891.3 m<sup>2</sup>