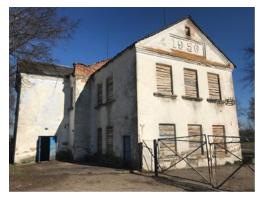

#### Office building

Permanent structure, asset # No.644/C-50957 (Office building)
Floor area: 233.9 m<sup>2</sup>

#### Factory administration building

Permanent structure, asset # No.644/C-50961 Floor area: 91.2 m<sup>2</sup>